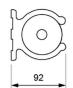

Illumination by LED-strip with internal and external transparent diffusers. Cylindrical design with the possibility of rotation in its two lateral supports. Supplied with a PG-11 cable gland for cable entry from the side.

#### **Technical characteristics**

24 x LED White 5,700 K Lamp in emergency

Lampara in maintained N/A Flux in emergency 1.200 lm Flux in maintained N/A

LED charge indicator 1 x LED green

Autonomy 1 h

Power supply voltage 230 Vac - 50 Hz Operation temperature 0 ÷ 40°C Mains power 3.0 W

Battery Li-lon (HT) 3.7 V – 5.2 Ah

Remote controllable Yes (TL-300) IP67 - IK07 Protection rating **Electrical insulation** Class I

CE marking (93/68/CEE): Applicable legislation

> 2014/35/EU 2014/30/EU 2011/65/EU

#### Photometric curve



# **Dimensions**

# Surface mounting





DATA SHEET. Model: LTL-1200 \_ Rev. 01 (March 2024)