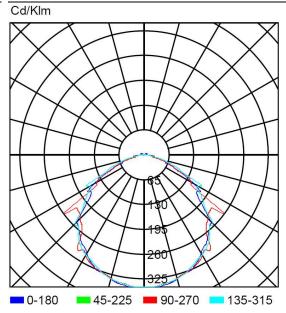

cy lighting fitting to be surface mounted. Illumination by LED-strip with internal and external transparent diffusers. Cylindrical design with the possibility of rotation in its two lateral supports. Supplied with a PG-11 cable gland for cable entry from the side.

#### **Technical characteristics**

24 x LED White 5,700 K Lamp in emergency

Lampara in maintained N/A Flux in emergency 1.200 lm Flux in maintained N/A

LED charge indicator 1 x LED green

Autonomy 1 h

Power supply voltage 230 Vac - 50 Hz Operation temperature 0 ÷ 40°C Mains power 3.0 W

Battery Li-lon (HT) 3.7 V – 5.2 Ah

Remote controllable Yes (TL-300) IP67 - IK07 Protection rating **Electrical insulation** Class I

CE marking (93/68/CEE): Applicable legislation

> 2014/35/EU 2014/30/EU 2011/65/EU

#### Photometric curve



# **Dimensions**

# Surface mounting





DATA SHEET. Model: LTL-1200 \_ Rev. 01 (March 2024)