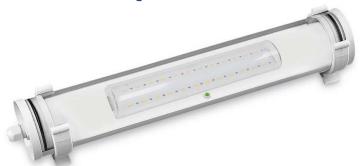

# DATA SHEET. Model: LTL-1200.

Self-contained emergency lighting fitting with nonmaintained functioning of the Tube Series.

### Description

Self-contained watertight emergency lighting fitting to be surface mounted. Illumination by LED-strip with internal and external transparent diffusers. Cylindrical design with the possibility of rotation in its two lateral supports. Supplied with a PG-11 cable gland for cable entry from the side.