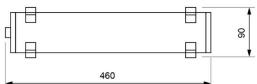

d. Illumination by LED-strip with internal and external transparent diffusers. Cylindrical design with the possibility of rotation in its two lateral supports. Supplied with a PG-11 cable gland for cable entry from the side.

#### **Technical characteristics**

24 x LED White 5,700 K Lamp in emergency

Lampara in maintained N/A Flux in emergency 1.200 lm Flux in maintained N/A

LED charge indicator 1 x LED green

Autonomy 1 h

Power supply voltage 230 Vac - 50 Hz Operation temperature 0 ÷ 40°C Mains power 3.0 W

Battery Li-lon (HT) 3.7 V – 5.2 Ah

Remote controllable Yes (TL-300) IP67 - IK07 Protection rating **Electrical insulation** Class I

CE marking (93/68/CEE): Applicable legislation

> 2014/35/EU 2014/30/EU 2011/65/EU

#### Photometric curve



# **Dimensions**

# Surface mounting





DATA SHEET. Model: LTL-1200 \_ Rev. 01 (March 2024)